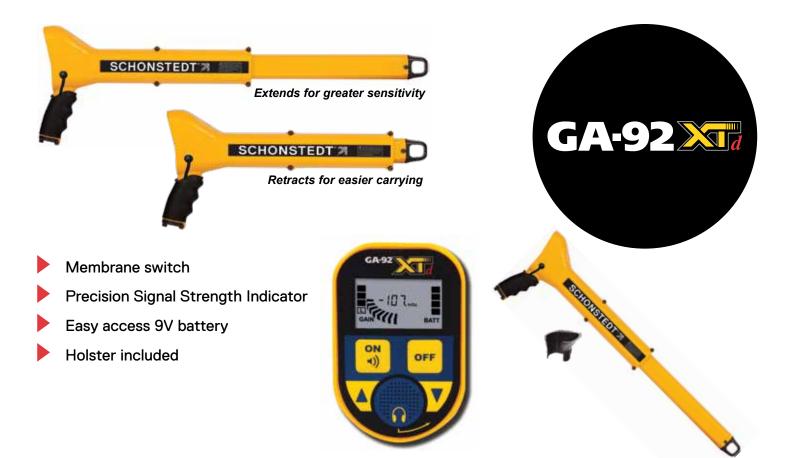

## GA-92XTd Magnetic Locator Portable & Precise

This pistol-grip locator extends for accuracy and retracts for easy carrying and storage. One hand operation makes finding faster, providing both audio and visual indication of ferrous objects up to 16 feet underground. When you have your hands full on the job site, carry the XTd on your hip.

—Gary F. Read, Locator for the Village of Shorewood, IL

| Receiver Specifications    |                                                             |
|----------------------------|-------------------------------------------------------------|
| Output:                    | Audio and Visual                                            |
| Gain:                      | 4-Level LCD: Low (L), Medium (M), High (H), Extra High (XH) |
| Volume:                    | 3 Levels: Muted, Medium, Maximum                            |
| Battery:                   | One 9V Battery                                              |
| Battery Life:              | 4 Hours (intermittent use)                                  |
| Operating Temperature:     | -13°F to 140°F (-25°C to 60°C)                              |
| Overall Length:            | Open – 26" (66 cm), Closed – 15.5" (39 cm)                  |
| Nominal Sensor Spacing:    | 9.5" (24 cm)                                                |
| Weight:                    | 2.5 lbs (1.1 kg)                                            |
| Water and Dust Resistance: | Rated IP54                                                  |
| Construction Material:     | High impact ABS                                             |