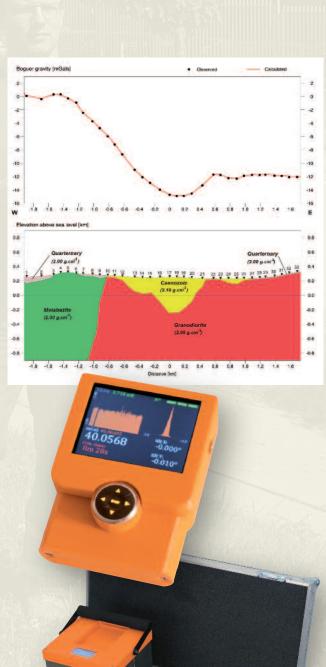

### **Applications:**

Oil & gas and mineral exploration, geological mapping, water management, civil engineering and geotechnical investigations, detection of cavities, archaeological studies.

Control unit with joy-stick user-friendly operation
Display:
LCD transflective

Memory: 8 GB

GPS: SiRF Star IV technology (3 m accuracy)

Connectivity: Bluetooth with measuring unit

USB with PC and with flash disk