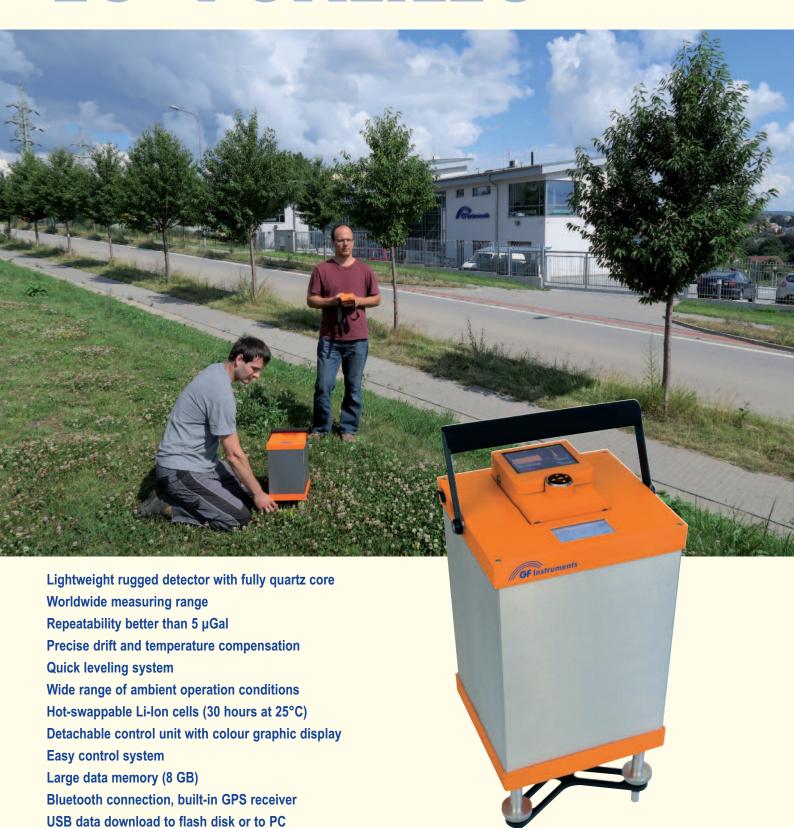

# **Land Gravity Meter LG-1 Galileo**

offered as a new product of GF Instruments is ready to match all needs of up-to-date field gravity survey. Its shock resistance is supported by lightweight sensor based on temperature balanced quartz core. Stable measuring features are completed with advanced technology of signal processing. The detachable control unit allows to adjust the leveling and to observe the data quality during measurement. Significant cost effectivity (purchase, operational and service expenses), together with traditional resourceful consulting, make LG-1 another useful family member of geophysical measuring tools made by GF Instruments.

# **Technical Specifications**

Operating range: 10000 mGal
 Repeatability: better than 5 μGal

Reading resolution: 0.1 µGal
 Sensor sampling rate: 10 Hz
 Acquisition time: 10 s to 10 min
 Built-in corrections: tilts, drift, temperature

Ambient conditions:
 Power supply:
 -20 to +45°C, dust and rain protection
 2 pcs hot-swappable Li-lon battery

(2 x 10.4 Ah, 30 hours at 25°C)

AC Adapter or 12 V car socket recharging

Dimensions: 23.5 x 21 x 35 cm
Weight: 5.8 kg (with batteries)
Transport case: 70 x 36 x 53 cm

Control unit with joy-stick user-friendly operation
Display:
LCD transflective

Memory: 8 GB

GPS: SiRF Star IV technology (3 m accuracy)

Connectivity: Bluetooth with measuring unit

USB with PC and with flash disk

### Standard accessories:

- Probe with tripod
- Control unit with carry belt
- 2 pcs of chargers
- 2 pcs of 12 V car socket supply cables
- Holder for 6 AA cells
- USB cable
- Operation manual
- Transport case